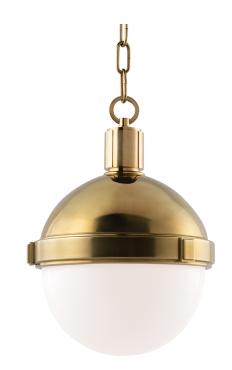

# **LAMBERT**

609-AGB

#### AGED BRASS

Coastal Suitable Finish (EPM): No

# **DIMENSIONS**

Height: 12.5"
Width/Diameter: 9.5"
Minimum Height: 15.5"
Maximum Height: 66.5"
Canopy/Backplate: 5.5"
Product Weight: 8lb

Canopy/Backplate Shape: Round Sloped Ceiling Compatible: No

Living Finish: No Uplight Only: No

#### Shade

Shade 1: Glass

Shade 1 Finish: Opal Shiny Shade 1 Top Width: 8.25" Shade 1 Height: 4.5"

Replacement Glass Item #(s): GLS-000609