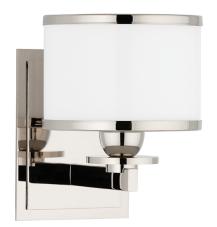

# **BASKING RIDGE**

6101-PN

#### POLISHED NICKEL

Coastal Suitable Finish (EPM): No

## **DIMENSIONS**

Height: 7.75"
Width/Diameter: 5.5"
Product Weight: 4lb
Extension: 6.75"
Top to Center: 4"

Canopy/Backplate Shape: Rectangle Sloped Ceiling Compatible: No

Living Finish: No Uplight Only: Yes

#### Shade

Shade 1: Glass

Shade 1 Finish: Opal Shiny Shade 1 Top Width: 5.375" Shade 1 Bottom L/W: 0" / 5.375"

Shade 1 Height: 4.875"

Replacement Glass Item #(s): GLS-006101-PN