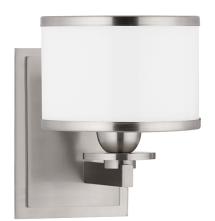

# **BASKING RIDGE**

6101-SN

#### SATIN NICKEL

Coastal Suitable Finish (EPM): No

# **DIMENSIONS**

Height: 7.75" Width/Diameter: 5.5" Product Weight: 4lb Extension: 6.75" Top to Center: 4"

Canopy/Backplate Shape: Rectangle Sloped Ceiling Compatible: No

Living Finish: No Uplight Only: Yes

#### Shade

Shade 1: Glass

Shade 1 Finish: Opal Shiny Shade 1 Top Width: 5.375" Shade 1 Bottom L/W: 0" / 5.375"

Shade 1 Height: 4.875"

Replacement Glass Item #(s): GLS-006101-SN