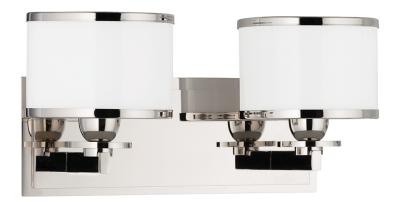

# **BASKING RIDGE**

6102-PN

# FINISHES

POLISHED NICKEL Coastal Suitable Finish (EPM): No

## DIMENSIONS

Height: 6.5" Width/Diameter: 14.25" Product Weight: 6lb Extension: 6.75" Top to Center: 4" Canopy/Backplate Shape: Rectangle Sloped Ceiling Compatible: No Living Finish: No Uplight Only: Yes

## Shade

Shade 1: Glass Shade 1 Finish: Opal Shiny Shade 1 Top Width: 5.375" Shade 1 Bottom L/W: 0" / 5.375" Shade 1 Height: 4.875" Replacement Glass Item #(s): GLS-006101-PN