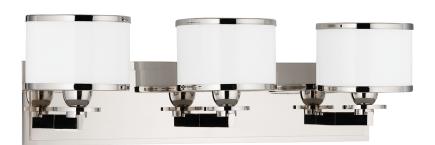

# **BASKING RIDGE**

6103-PN

#### POLISHED NICKEL

Coastal Suitable Finish (EPM): No

# **DIMENSIONS**

Height: 6.5"

Width/Diameter: 22.75" Product Weight: 9lb Extension: 6.75" Top to Center: 4"

Canopy/Backplate Shape: Rectangle Sloped Ceiling Compatible: No

Living Finish: No Uplight Only: Yes

#### Shade

Shade 1: Glass

Shade 1 Finish: Opal Shiny Shade 1 Top Width: 5.375" Shade 1 Bottom L/W: 0" / 5.375"

Shade 1 Height: 4.875"

Replacement Glass Item #(s): GLS-006101-PN