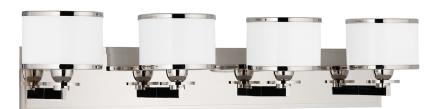

# **BASKING RIDGE**

6104-PN

## **DIMENSIONS**

Height: 6.5" Width/Diameter: 31" Product Weight: 11lb Extension: 6.75" Top to Center: 4"

Canopy/Backplate Shape: Rectangle Sloped Ceiling Compatible: No

Living Finish: No Uplight Only: Yes

### Shade

Shade 1: Glass

Shade 1 Finish: Opal Shiny Shade 1 Top Width: 5.375" Shade 1 Bottom L/W: 0" / 5.375"

Shade 1 Height: 4.875"

Replacement Glass Item #(s): GLS-006101-PN