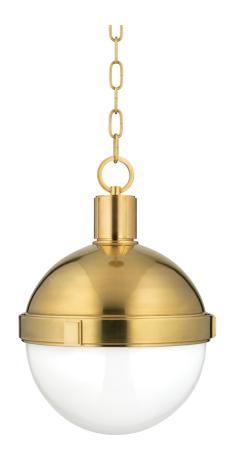

## **FINISHES**

#### AGED BRASS

Coastal Suitable Finish (EPM): No

## **DIMENSIONS**

Height: 16"

Width/Diameter: 12.5" Minimum Height: 19" Maximum Height: 70" Canopy/Backplate: 5.5" Product Weight: 11lb

Canopy/Backplate Shape: Round Sloped Ceiling Compatible: No

Living Finish: No Uplight Only: No

#### Shade

Shade 1: Glass

Shade 1 Finish: Opal Shiny Shade 1 Top Width: 10.875" Shade 1 Height: 5.5"

Replacement Glass Item #(s): GLS-000612