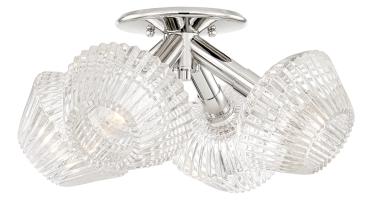

# BARCLAY 6144-PN

# FINISHES

POLISHED NICKEL Coastal Suitable Finish (EPM): No

## DIMENSIONS

Height: 7.25" Width/Diameter: 16" Canopy/Backplate: 5.75" Product Weight: 8lb Canopy/Backplate Shape: Round Sloped Ceiling Compatible: No Living Finish: No Uplight Only: No

#### Shade

Shade 1: Glass Shade 1 Bottom L/W: 0" / 6" Shade 1 Height: 3.825"

#### ELECTRICAL

Bulb 1 Bulb Included: No Socket: E12 Candelabra Base Max Wattage: 40 Bulb Quantity: 4 Bulb Included: No Gem Box Required (2"x3"): No Dark Sky: No