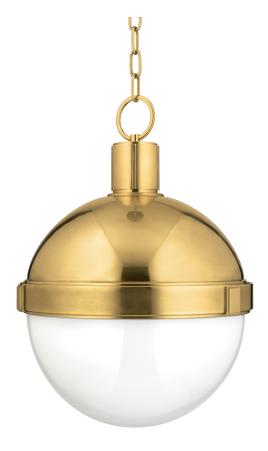

# LAMBERT 615-AGB

## FINISHES

AGED BRASS Coastal Suitable Finish (EPM): No

## DIMENSIONS

Height: 19.75" Width/Diameter: 14.5" Minimum Height: 22.75" Maximum Height: 73.75" Canopy/Backplate: 5.5" Product Weight: 15lb Canopy/Backplate Shape: Round Sloped Ceiling Compatible: No Living Finish: No Uplight Only: No

### Shade

Shade 1: Glass Shade 1 Finish: Opal Shiny Shade 1 Top Width: 13.25" Shade 1 Height: 6.5" Replacement Glass Item #(s): GLS-000615