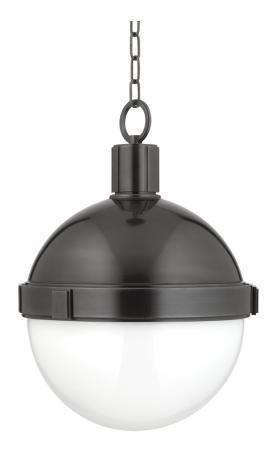

# LAMBERT 615-OB

## FINISHES

OLD BRONZE Coastal Suitable Finish (EPM): No

## DIMENSIONS

Height: 19.75" Width/Diameter: 14.5" Minimum Height: 22.75" Maximum Height: 73.75" Canopy/Backplate: 5.5" Product Weight: 15lb Canopy/Backplate Shape: Round Sloped Ceiling Compatible: No Living Finish: No Uplight Only: No

#### Shade

Shade 1: Glass Shade 1 Finish: Opal Shiny Shade 1 Top Width: 13.25" Shade 1 Height: 6.5" Replacement Glass Item #(s): GLS-000615