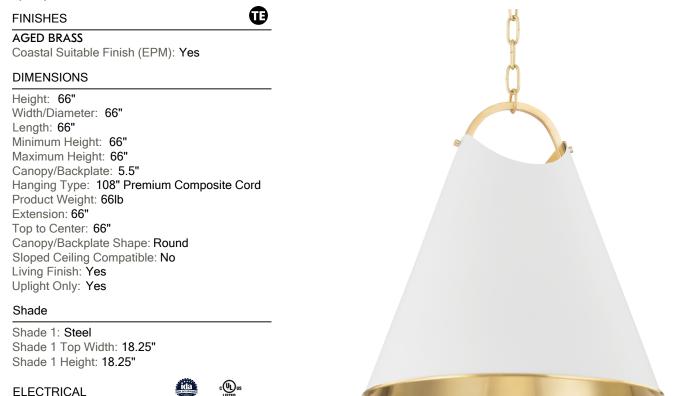

## BURNBAY 6218-AGB/SWH

Burnbay's conical shade in Aged Old Bronze or Soft White is accented by a contrasting Aged Brass interior and rolled edge detail for an unexpected take on tradition. Paired with an AGB arched strap and jewelry-like chain, these stylish pendants evoke a designer handbag quality that will add a fashionable element to a kitchen island.