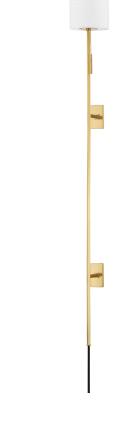

# **JENNINGS**

6420-AGB

#### AGED BRASS

Coastal Suitable Finish (EPM): No

## **DIMENSIONS**

Height: 55"
Width/Diameter: 6"
Product Weight: 6.2lb

Extension: 7"
Top to Center: 20.5"

Canopy/Backplate Shape: Square Sloped Ceiling Compatible: No

Living Finish: No Uplight Only: No