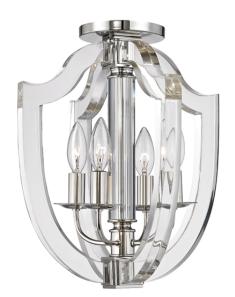

# **ARIETTA**

6500-PN

#### POLISHED NICKEL

Coastal Suitable Finish (EPM): No

## **DIMENSIONS**

Height: 15"

Width/Diameter: 12.5" Length: 12.5" Canopy/Backplate: 5" Product Weight: 10lb

Canopy/Backplate Shape: Round Sloped Ceiling Compatible: No

Living Finish: No Uplight Only: No