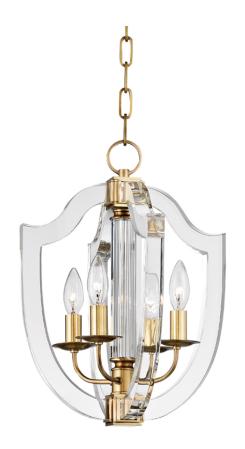

# **ARIETTA**

6512-AGB

#### AGED BRASS

Coastal Suitable Finish (EPM): No

# **DIMENSIONS**

Height: 17"

Width/Diameter: 12.5" Length: 12.5" Minimum Height: 25" Maximum Height: 73"

Canopy/Backplate: 5" Hanging Type: 54" Chain Product Weight: 12lb

Canopy/Backplate Shape: Round Sloped Ceiling Compatible: No