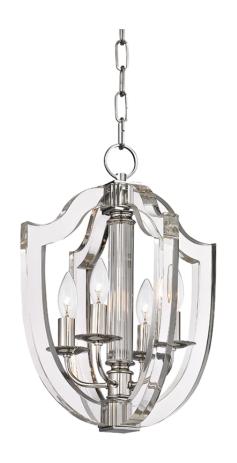

# **ARIETTA**

6512-PN

#### POLISHED NICKEL

Coastal Suitable Finish (EPM): No

# **DIMENSIONS**

Height: 17"

Width/Diameter: 12.5" Length: 12.5" Minimum Height: 25" Maximum Height: 73" Canopy/Backplate: 5" Hanging Type: 54" Chain

Product Weight: 12lb

Canopy/Backplate Shape: Round Sloped Ceiling Compatible: No

## Bulb 1

Bulb Included: No

Socket: E12 Candelabra Base

Bulb Type: B11 Max Wattage: 60 Bulb Quantity: 4 Bulb Included: No

Gem Box Required (2"x3"): No

Dark Sky: No