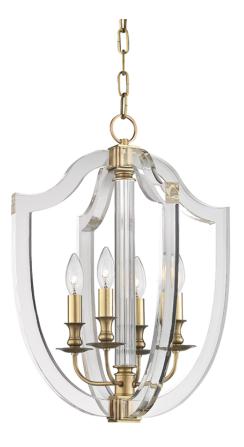

# ARIETTA 6516-AGB

# FINISHES

AGED BRASS Coastal Suitable Finish (EPM): No

## DIMENSIONS

Height: 22" Width/Diameter: 16.5" Length: 16.5" Minimum Height: 30" Maximum Height: 78" Canopy/Backplate: 5" Hanging Type: 54" Chain Product Weight: 16lb Canopy/Backplate Shape: Round Sloped Ceiling Compatible: No Living Finish: No Uplight Only: No

## ELECTRICAL

Bulb Included: No Socket: E12 Candelabra Base Bulb Type: B11 Max Wattage: 60 Bulb Quantity: 4 Bulb Included: No Gem Box Required (2"x3"): No Dark Sky: No