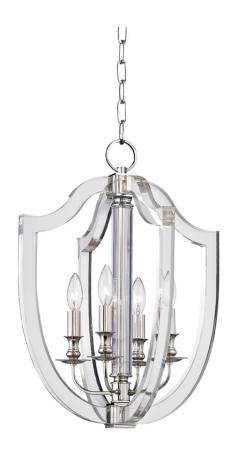

# **ARIETTA**

6516-PN

#### POLISHED NICKEL

Coastal Suitable Finish (EPM): No

## **DIMENSIONS**

Height: 22"

Width/Diameter: 16.5"
Length: 16.5"
Minimum Height: 30"
Maximum Height: 78"
Canopy/Backplate: 5"
Hanging Type: 54" Chain
Product Weight: 16lb

Canopy/Backplate Shape: Round Sloped Ceiling Compatible: No