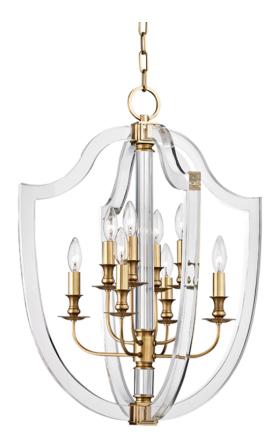

## DIMENSIONS

Height: 27.75" Width/Diameter: 21.25" Length: 21.25" Minimum Height: 36" Maximum Height: 84" Canopy/Backplate: 5" Hanging Type: 54" Chain Product Weight: 20lb Canopy/Backplate Shape: Round Sloped Ceiling Compatible: No Living Finish: No Uplight Only: No

## ELECTRICAL

Bulb Included: No Socket: E12 Candelabra Base Bulb Type: B11 Max Wattage: 60 Bulb Quantity: 8 Bulb Included: No Gem Box Required (2"x3"): No Dark Sky: No