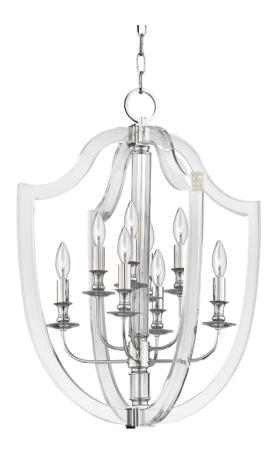

# ARIETTA 6520-PN

### DIMENSIONS

Height: 27.75" Width/Diameter: 21.25" Length: 21.25" Minimum Height: 36" Maximum Height: 84" Canopy/Backplate: 5" Hanging Type: 54" Chain Product Weight: 20lb Canopy/Backplate Shape: Round Sloped Ceiling Compatible: No Living Finish: No Uplight Only: No