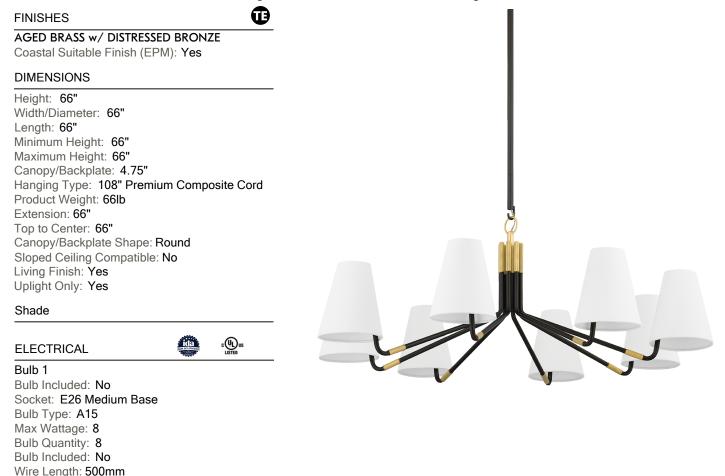

## STANWYCK

6640-AGB/DB

Inspired by a chandelier from the 1930s, the Stanwyck wall sconce and chandelier take traditional elements, like the arm shape and tapered shades, and updates them with a fresh material combination and machined details. Slender Distressed Bronze arms, accented with Aged Brass caps and knurled bands, swing up at the end to hold white linen shades. The chandelier has a beautiful hook-and-ring detail and the shades are mounted off-center, adding more visual interest to this modern design.