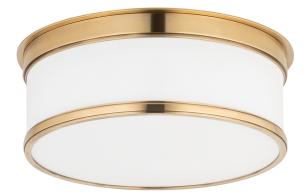

# GENEVA 709-AGB

Sleek vintage style and premium craftsmanship combine in our Geneva family. We use exacting techniques to craft Geneva's metal rings with flawless step details. The glossy outer layer of the heavy opal glass gives added polish, while the translucent inner layer evenly diffuses bright light. A twist-and-lock design conceals all mounting hardware for an especially sleek appearance.

#### AGED BRASS

Coastal Suitable Finish (EPM): No

## DIMENSIONS

Height: 4.75" Width/Diameter: 9.25" Canopy/Backplate: 7.5" Product Weight: 5lb Canopy/Backplate Shape: Round Sloped Ceiling Compatible: No Living Finish: No Uplight Only: No

# Shade

Shade 1: Glass Shade 1 Finish: Opal Shiny Shade 1 Top Width: 7.25" Shade 1 Bottom L/W: 0" / 8.375" Shade 1 Height: 4.375" Replacement Glass Item #(s): GLS-000709-AGB

c (Ա) us