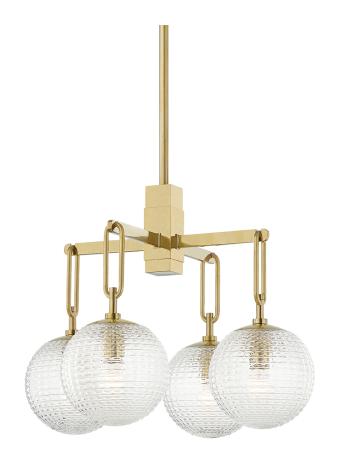

# **JEWETT**

7104-AGB

## **DIMENSIONS**

Height: 19.25" Width/Diameter: 24" Minimum Height: 23.25" Maximum Height: 77.25"

Hanging Type: 1-3" / 1-6" / 1-12" / 2-18" Stems

Product Weight: 26.4lb

Canopy/Backplate Shape: Square Sloped Ceiling Compatible: No

#### Shade

Shade 1: Glass Shade 1 Top Width: 8" Shade 1 Height: 7.5"

Replacement Glass Item #(s): GLS-007101