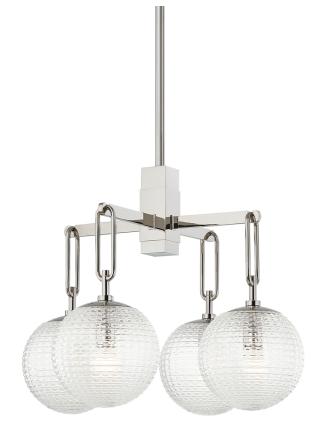

# JEWETT 7104-PN

## DIMENSIONS

Height: 19.25" Width/Diameter: 24" Minimum Height: 23.25" Maximum Height: 77.25" Hanging Type: 1-3" / 1-6" / 1-12" / 2-18" Stems Product Weight: 26.4lb Canopy/Backplate Shape: Square Sloped Ceiling Compatible: No Living Finish: No Uplight Only: No

#### Shade

Shade 1: Glass Shade 1 Top Width: 8" Shade 1 Height: 7.5" Replacement Glass Item #(s): GLS-007101