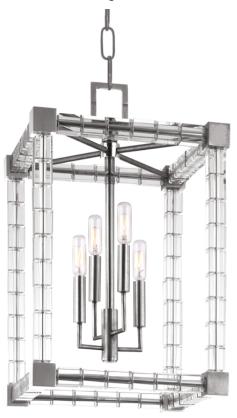

# **ALPINE**

## 7113-PN

The fixture's unexpected impact comes from its futuristic materials and shapes and its icy crystal cubes, stacked along the metal frame. Subtly staggered clusters of candelabra lamps cast a sparkling glow along this prismatic frame, playing a brilliant light pattern across any room. Polished Nickel preserves the fixture's winter chill while Aged Brass accents add warming contrast.

#### **DIMENSIONS**

Height: 22"

Width/Diameter: 13.5" Minimum Height: 30" Maximum Height: 78.5" Product Weight: 32lb

Canopy/Backplate Shape: Square Sloped Ceiling Compatible: No

Living Finish: No Uplight Only: No