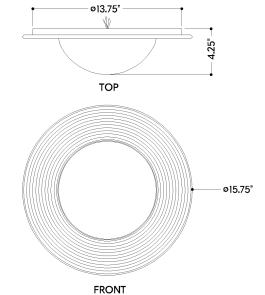

#### **DIMENSIONS**

Height: 4.25"

Width/Diameter: 15.75" Canopy/Backplate: 15.75" Product Weight: 6.6lb

Canopy/Backplate Shape: Round Sloped Ceiling Compatible: No

Living Finish: No Uplight Only: No