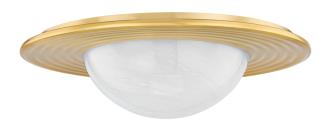

## 7116-AGB

Featuring a large orb of cloud glass, Geraldton resembles a planetary body floating overhead. The pendant light is encircled by a halo-like metal disc reminiscent of Saturn's rings. On the halo are textural ridges that reflect light throughout a large space. Available in two sizes and two finishes; Aged Brass and Distressed Bronze.

#### **DIMENSIONS**

Height: 4.25"

Width/Diameter: 15.75" Canopy/Backplate: 15.75" Product Weight: 6.6lb

Canopy/Backplate Shape: Round Sloped Ceiling Compatible: No

Living Finish: No Uplight Only: No