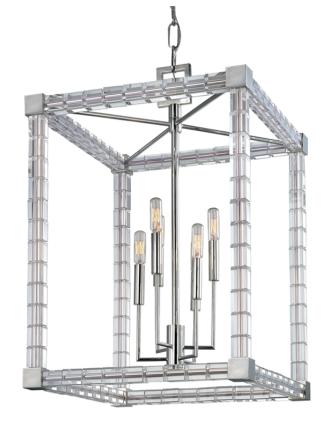

# ALPINE 7118-PN

The fixture's unexpected impact comes from its futuristic materials and shapes and its icy crystal cubes, stacked along the metal frame. Subtly staggered clusters of candelabra lamps cast a sparkling glow along this prismatic frame, playing a brilliant light pattern across any room. Polished Nickel preserves the fixture's winter chill while Aged Brass accents add warming contrast.

# POLISHED NICKEL

Coastal Suitable Finish (EPM): No