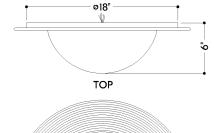

#### **DIMENSIONS**

Height: 6"

Width/Diameter: 21" Canopy/Backplate: 21" Product Weight: 13.77lb

Canopy/Backplate Shape: Round Sloped Ceiling Compatible: No

Living Finish: No Uplight Only: No