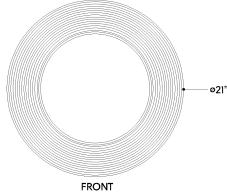

#### **DIMENSIONS**

Height: 6"

Width/Diameter: 21" Canopy/Backplate: 21" Product Weight: 13.77lb

Canopy/Backplate Shape: Round Sloped Ceiling Compatible: No

Living Finish: No Uplight Only: No