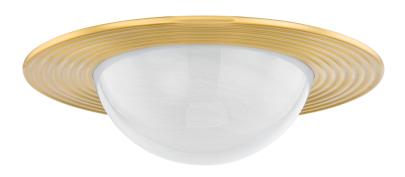

# 7123-AGB

Featuring a large orb of cloud glass, Geraldton resembles a planetary body floating overhead. The pendant light is encircled by a halo-like metal disc reminiscent of Saturn's rings. On the halo are textural ridges that reflect light throughout a large space. Available in two sizes and two finishes; Aged Brass and Distressed Bronze.