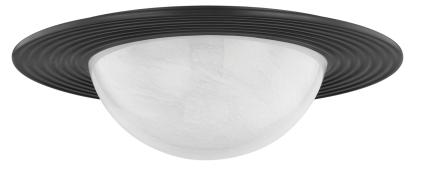

# GERALDTON

7123-DB

Featuring a large orb of cloud glass, Geraldton resembles a planetary body floating overhead. The pendant light is encircled by a halo-like metal disc reminiscent of Saturn's rings. On the halo are textural ridges that reflect light throughout a large space. Available in two sizes and two finishes; Aged Brass and Distressed Bronze.

### DISTRESSED BRONZE

Coastal Suitable Finish (EPM): No