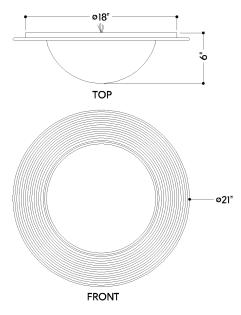

## DIMENSIONS

Height: 6" Width/Diameter: 21" Canopy/Backplate: 21" Product Weight: 13.77lb Canopy/Backplate Shape: Round Sloped Ceiling Compatible: No Living Finish: No Uplight Only: No

## Shade

Shade 1: Glass Shade 1 Finish: Cloud Shade 1 Top Width: 13.5" Shade 1 Height: 5.5"