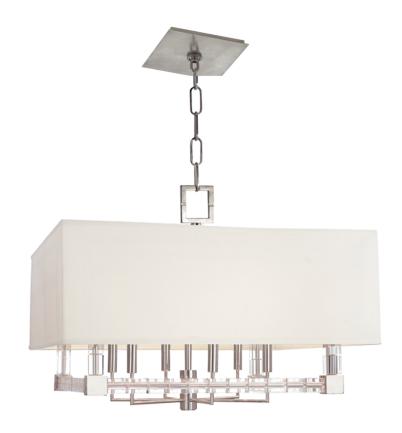

#### 7126-PN

The fixture's unexpected impact comes from its futuristic materials and shapes and its icy crystal cubes, stacked along the metal frame. Subtly staggered clusters of candelabra lamps cast a sparkling glow along this prismatic frame, playing a brilliant light pattern across any room. Polished Nickel preserves the fixture's winter chill while Aged Brass accents add warming contrast.

#### **DIMENSIONS**

Height: 18.75"
Width/Diameter: 26"
Minimum Height: 26.75"
Maximum Height: 77.75"
Product Weight: 33lb

Canopy/Backplate Shape: Square Sloped Ceiling Compatible: No

Living Finish: No Uplight Only: No

#### Shade

Shade 1: Faux Silk Shade 1 Top Width: 26" Shade 1 Bottom L/W: 0" / 26"

Shade 1 Height: 9.5"

Replacement Glass Item #(s): SHD-007126