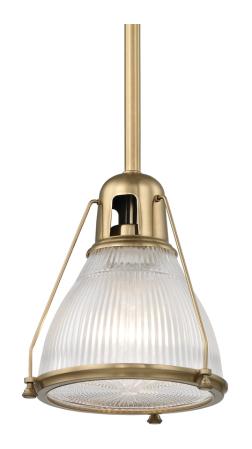

# **HAVERHILL**

7308-AGB

#### AGED BRASS

Coastal Suitable Finish (EPM): No

## **DIMENSIONS**

Height: 11"
Width/Diameter: 8"
Minimum Height: 14"
Maximum Height: 68"
Canopy/Backplate: 5.5"

Hanging Type: 1-3" / 1-6" / 1-12" / 2-18" Stems

Product Weight: 6lb

Canopy/Backplate Shape: Round Sloped Ceiling Compatible: No

## Shade

Shade 1: Glass Shade 1 Finish: Clear Shade 1 Top Width: 3.25" Shade 1 Bottom L/W: 0" / 6.5"

Shade 1 Height: 6"

Replacement Glass Item #(s): GLS-007301