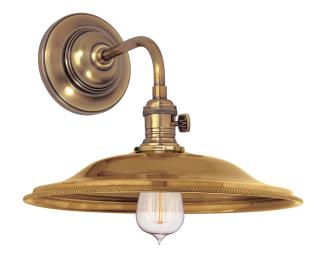

# **HEIRLOOM**

8000-AGB-MS2

#### AGED BRASS

Coastal Suitable Finish (EPM): No

## **DIMENSIONS**

Height: 8.5"
Width/Diameter: 10"
Canopy/Backplate: 5.5"
Product Weight: 3lb
Extension: 12"
Top to Center: 2.5"

Canopy/Backplate Shape: Round Sloped Ceiling Compatible: No

Living Finish: No Uplight Only: Yes

#### Shade

Shade 1: Steel

Shade 1 Finish: Aged Brass Shade 1 Bottom L/W: 0" / 10"

Replacement Glass Item #(s): BRS-000MS2-AGB