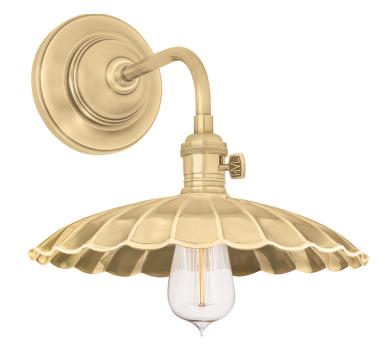

## FINISHES

AGED BRASS Coastal Suitable Finish (EPM): No

## DIMENSIONS

Height: **8.5**" Width/Diameter: **10**" Canopy/Backplate: **5.5**" Product Weight: **3lb** Extension: **12**" Top to Center: **2.5**" Canopy/Backplate Shape: **Round** Sloped Ceiling Compatible: **No** Living Finish: **No** Uplight Only: **Yes** 

#### Shade

Shade 1: Steel Shade 1 Finish: Aged Brass Shade 1 Bottom L/W: 0" / 10" Replacement Glass Item #(s): BRS-000MS3-AGB