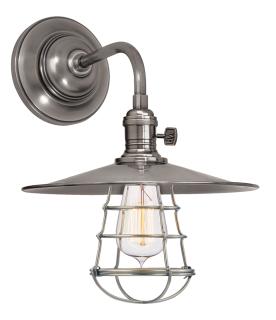

# HEIRLOOM 8000-HN-MS1

## FINISHES

HISTORIC NICKEL Coastal Suitable Finish (EPM): No

## DIMENSIONS

Height: **8.5**" Width/Diameter: **10**" Canopy/Backplate: **5.5**" Product Weight: **3lb** Extension: **12**" Top to Center: **2.5**" Canopy/Backplate Shape: **Round** Sloped Ceiling Compatible: **No** Living Finish: **No** Uplight Only: **Yes** 

#### Shade

Shade 1: Steel Shade 1 Finish: Historic Nickel Shade 1 Bottom L/W: 0" / 10" Replacement Glass Item #(s): BRS-MS1-HN-HN

### ELECTRICAL

Bulb 1 Bulb Included: No Socket: E26 Medium Base Max Wattage: 60 Bulb Quantity: 1 Bulb Included: No Switch Type: On/Off Turn Knob Gem Box Required (2"x3"): No Dark Sky: No