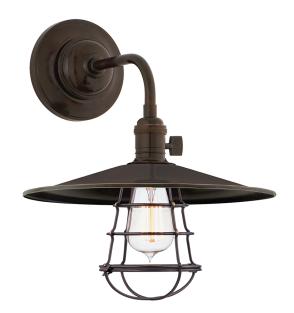

# **HEIRLOOM**

8000-OB-MS1

#### **OLD BRONZE**

Coastal Suitable Finish (EPM): No

## **DIMENSIONS**

Height: 8.5"
Width/Diameter: 10"
Canopy/Backplate: 5.5"
Product Weight: 3lb
Extension: 12"
Top to Center: 2.5"

Canopy/Backplate Shape: Round Sloped Ceiling Compatible: No

Living Finish: No Uplight Only: Yes

### Shade

Shade 1: Steel

Shade 1 Finish: Old Bronze Shade 1 Bottom L/W: 0" / 10"

Replacement Glass Item #(s): BRS-MS1-OB-OB