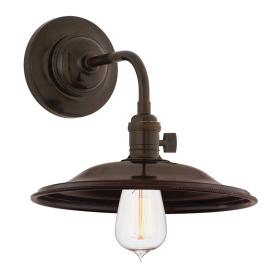

# **HEIRLOOM**

8000-OB-MS2

#### **OLD BRONZE**

Coastal Suitable Finish (EPM): No

## **DIMENSIONS**

Height: 8.5"
Width/Diameter: 10"
Canopy/Backplate: 5.5"
Product Weight: 3lb
Extension: 12"
Top to Center: 2.5"

Canopy/Backplate Shape: Round Sloped Ceiling Compatible: No

Living Finish: No Uplight Only: Yes

#### Shade

Shade 1: Steel

Shade 1 Finish: Old Bronze Shade 1 Bottom L/W: 0" / 10"

Replacement Glass Item #(s): BRS-MS2-OB-OB