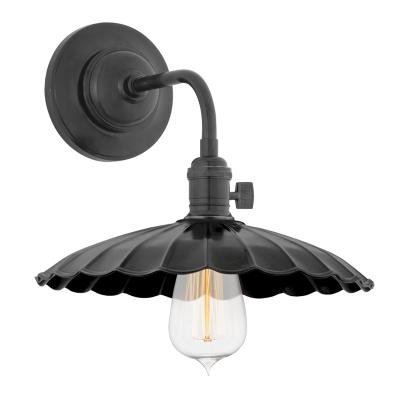

# **HEIRLOOM**

8000-OB-MS3

#### **OLD BRONZE**

Coastal Suitable Finish (EPM): No

# **DIMENSIONS**

Height: 8.5"
Width/Diameter: 10"
Canopy/Backplate: 5.5"
Product Weight: 3lb
Extension: 12"
Top to Center: 2.5"

Canopy/Backplate Shape: Round Sloped Ceiling Compatible: No

Living Finish: No Uplight Only: Yes

#### Shade

Shade 1: Steel

Shade 1 Finish: Old Bronze Shade 1 Bottom L/W: 0" / 10"

Replacement Glass Item #(s): BRS-MS3-OB-OB