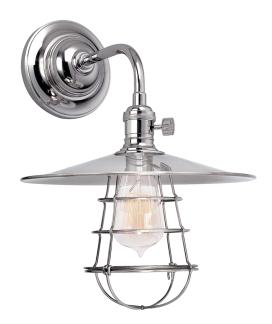

# HEIRLOOM 8000-PN-MS1

## FINISHES

POLISHED NICKEL Coastal Suitable Finish (EPM): No

## DIMENSIONS

Height: **8.5**" Width/Diameter: **10**" Canopy/Backplate: **5.5**" Product Weight: **3lb** Extension: **12**" Top to Center: **2.5**" Canopy/Backplate Shape: **Round** Sloped Ceiling Compatible: **No** Living Finish: **No** Uplight Only: **Yes** 

#### Shade

Shade 1: Steel Shade 1 Finish: Polished Nickel Shade 1 Bottom L/W: 0" / 10" Replacement Glass Item #(s): BRS-MS1-PN-PN