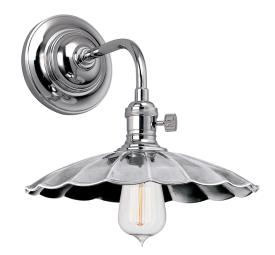

# **HEIRLOOM**

### 8000-PN-MS3

## **FINISHES**

#### POLISHED NICKEL

Coastal Suitable Finish (EPM): No

# **DIMENSIONS**

Height: 8.5"
Width/Diameter: 10"
Canopy/Backplate: 5.5"
Product Weight: 3lb
Extension: 12"
Top to Center: 2.5"

Canopy/Backplate Shape: Round Sloped Ceiling Compatible: No

Living Finish: No Uplight Only: Yes