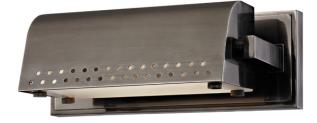

# GARFIELD 8108-HN

## **FINISHES**

HISTORIC NICKEL Coastal Suitable Finish (EPM): No

### DIMENSIONS

Height: 4" Width/Diameter: 9.75" Product Weight: 3lb Extension: 5.25" Top to Center: 2" Canopy/Backplate Shape: Rectangle Sloped Ceiling Compatible: No Living Finish: No Uplight Only: No