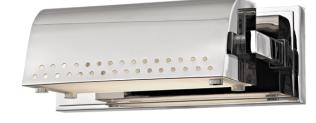

# GARFIELD 8108-PN

## FINISHES

POLISHED NICKEL Coastal Suitable Finish (EPM): No

## DIMENSIONS

Height: 4" Width/Diameter: 9.75" Product Weight: 3lb Extension: 5.25" Top to Center: 2" Canopy/Backplate Shape: Rectangle Sloped Ceiling Compatible: No Living Finish: No Uplight Only: No

## Shade

Shade 1: Steel Shade 1 Top Length: 7.25" Shade 1 Top Width: 3.25"