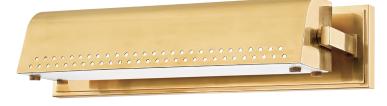

# GARFIELD 8114-AGB

## FINISHES

AGED BRASS Coastal Suitable Finish (EPM): No

## DIMENSIONS

Height: 4" Width/Diameter: 15.5" Product Weight: 6lb Extension: 5.25" Top to Center: 2" Canopy/Backplate Shape: Rectangle Sloped Ceiling Compatible: No Living Finish: No Uplight Only: No

#### Shade

Shade 1: Steel Shade 1 Top Length: 12.75" Shade 1 Top Width: 3.25"