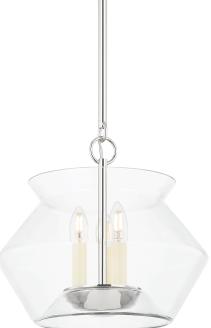

# **EDMONTON**

8115-PN

An eye-catching design, Edmonton features an Aged Brass or Polished Nickel arm rising up from a bowl-like vessel creating the illusion that the clear, handblown glass shade is floating around the candlesticks at the center. Combining a modern shape with timeless elements, this stunning lantern is comfortable in many different interiors.

# EDMONTON 8115-PN