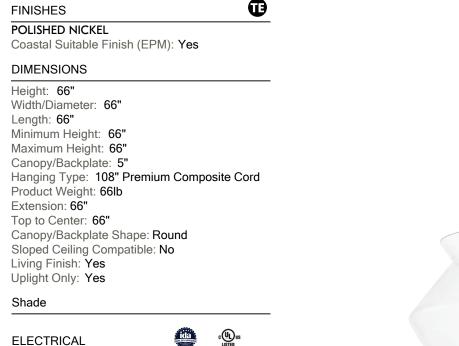

#### Bulb 1

Bulb Included: No Socket: E12 Candelabra Base Bulb Type: B11 Max Wattage: 8 Bulb Quantity: 3 Bulb Included: No Wire Length: 500mm Cord Type: ! New Cord Typez Dimmer Type: Incandescent Switch Type: ON/OFF STOMP SWITCH Gem Box Required (2"x3"): Yes Dark Sky: Yes CRI: 66 Color Temp.: 66k Lumens: 66 Title 24: Yes Field Serviceable: No