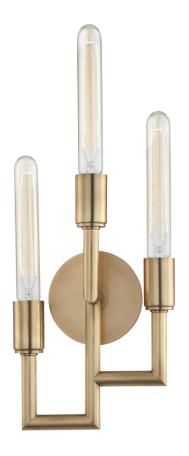

# **ANGLER**

8310-AGB

## **FINISHES**

#### AGED BRASS

Coastal Suitable Finish (EPM): No

# **DIMENSIONS**

Height: 20"

Width/Diameter: 7.75" Canopy/Backplate: 4.75" Product Weight: 2lb Extension: 4" Top to Center: 13.75"

Canopy/Backplate Shape: Round

Sloped Ceiling Compatible: No Living Finish: No Uplight Only: Yes