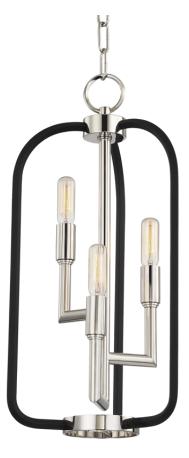

# ANGLER 8313-PN

# FINISHES

POLISHED NICKEL Coastal Suitable Finish (EPM): No

# DIMENSIONS

Height: 19.5" Width/Diameter: 10" Minimum Height: 23.75" Maximum Height: 75.75" Canopy/Backplate: 5.5" Hanging Type: 54" Chain Product Weight: 7lb Canopy/Backplate Shape: Round Sloped Ceiling Compatible: No Living Finish: No Uplight Only: No

#### Shade

# ELECTRICAL

Bulb 1 Bulb Included: No Socket: E12 Candelabra Base Max Wattage: 40 Bulb Quantity: 3 Bulb Included: No Gem Box Required (2"x3"): No Dark Sky: No