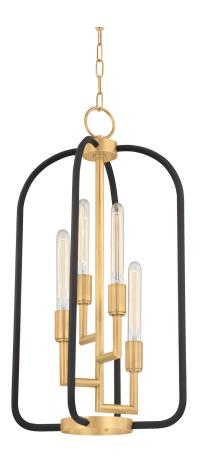

# **ANGLER**

8314-AGB

#### AGED BRASS

Coastal Suitable Finish (EPM): No

# **DIMENSIONS**

Height: 28.5"
Width/Diameter: 15"
Minimum Height: 32.75"
Maximum Height: 85.75"
Canopy/Backplate: 5.5"
Hanging Type: 54" Chain
Product Weight: 16lb

Canopy/Backplate Shape: Round Sloped Ceiling Compatible: No

### Bulb 1

Bulb Included: No

Socket: E26 Medium Base Bulb Type: T10-8.5 Max Wattage: 75 Bulb Quantity: 4

Gem Box Required (2"x3"): No

Dark Sky: No

Bulb Included: No