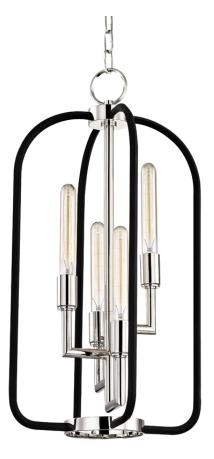

# ANGLER 8314-PN

## FINISHES

POLISHED NICKEL Coastal Suitable Finish (EPM): No

## DIMENSIONS

Height: 28.5" Width/Diameter: 15" Minimum Height: 32.75" Maximum Height: 85.75" Canopy/Backplate: 5.5" Hanging Type: 54" Chain Product Weight: 16lb Canopy/Backplate Shape: Round Sloped Ceiling Compatible: No Living Finish: No Uplight Only: No