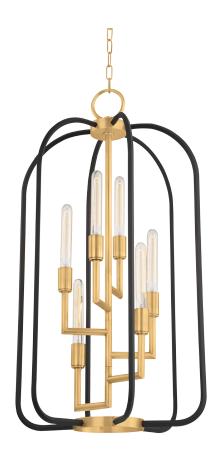

# **ANGLER**

## 8316-AGB

#### AGED BRASS

Coastal Suitable Finish (EPM): No

# **DIMENSIONS**

Height: 37"
Width/Diameter: 20"
Minimum Height: 41.25"
Maximum Height: 94.25"
Canopy/Backplate: 5.5"
Hanging Type: 54" Chain
Product Weight: 24.2lb

Canopy/Backplate Shape: Round Sloped Ceiling Compatible: No