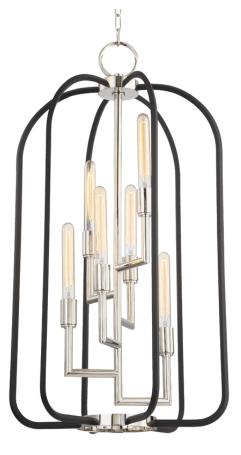

# ANGLER 8316-PN

## FINISHES

POLISHED NICKEL Coastal Suitable Finish (EPM): No

### DIMENSIONS

Height: 37" Width/Diameter: 20" Minimum Height: 41.25" Maximum Height: 94.25" Canopy/Backplate: 5.5" Hanging Type: 54" Chain Product Weight: 27lb Canopy/Backplate Shape: Round Sloped Ceiling Compatible: No Living Finish: No Uplight Only: No