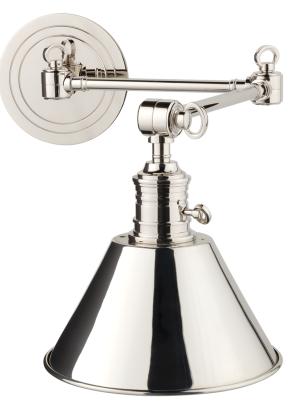

# GARDEN CITY

8322-PN

A diverse family of RLM-inspired sconces, Garden City is designed to bring modern style and peak functionality to every room. Each sconce features a classic cone shade and circular backplate, with industrial details that stay true to the design origins. While some feature flexible arms, all of the fixtures offer a level of adjustability.

## POLISHED NICKEL

Coastal Suitable Finish (EPM): No

## DIMENSIONS

Height: 11.25" Width/Diameter: 8" Canopy/Backplate: 5.5" Product Weight: 2lb Extension: 23.25" Top to Center: 2.75" Canopy/Backplate Shape: Round Sloped Ceiling Compatible: No Living Finish: No Uplight Only: Yes

#### Shade

Shade 1: Steel Shade 1 Finish: Polished Nickel Shade 1 Top Width: 3.25" Shade 1 Bottom L/W: 0" / 8" Shade 1 Height: 4.5" Replacement Glass Item #(s): SHD-008321-PN

c (U) us