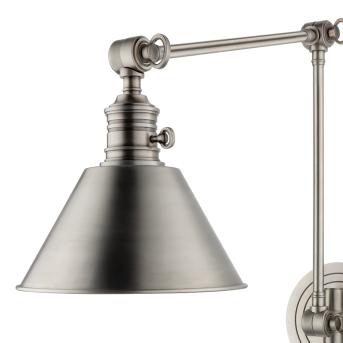

# GARDEN CITY

8323-AN

A diverse family of RLM-inspired sconces, Garden City is designed to bring modern style and peak functionality to every room. Each sconce features a classic cone shade and circular backplate, with industrial details that stay true to the design origins. While some feature flexible arms, all of the fixtures offer a level of adjustability.

### ANTIQUE NICKEL

Coastal Suitable Finish (EPM): No

# Shade

Shade 1: Steel Shade 1 Finish: Antique Nickel Shade 1 Top Width: 3.25" Shade 1 Bottom L/W: 0" / 8" Shade 1 Height: 4.5" Replacement Glass Item #(s): SHD-008321-AN

c (U) us